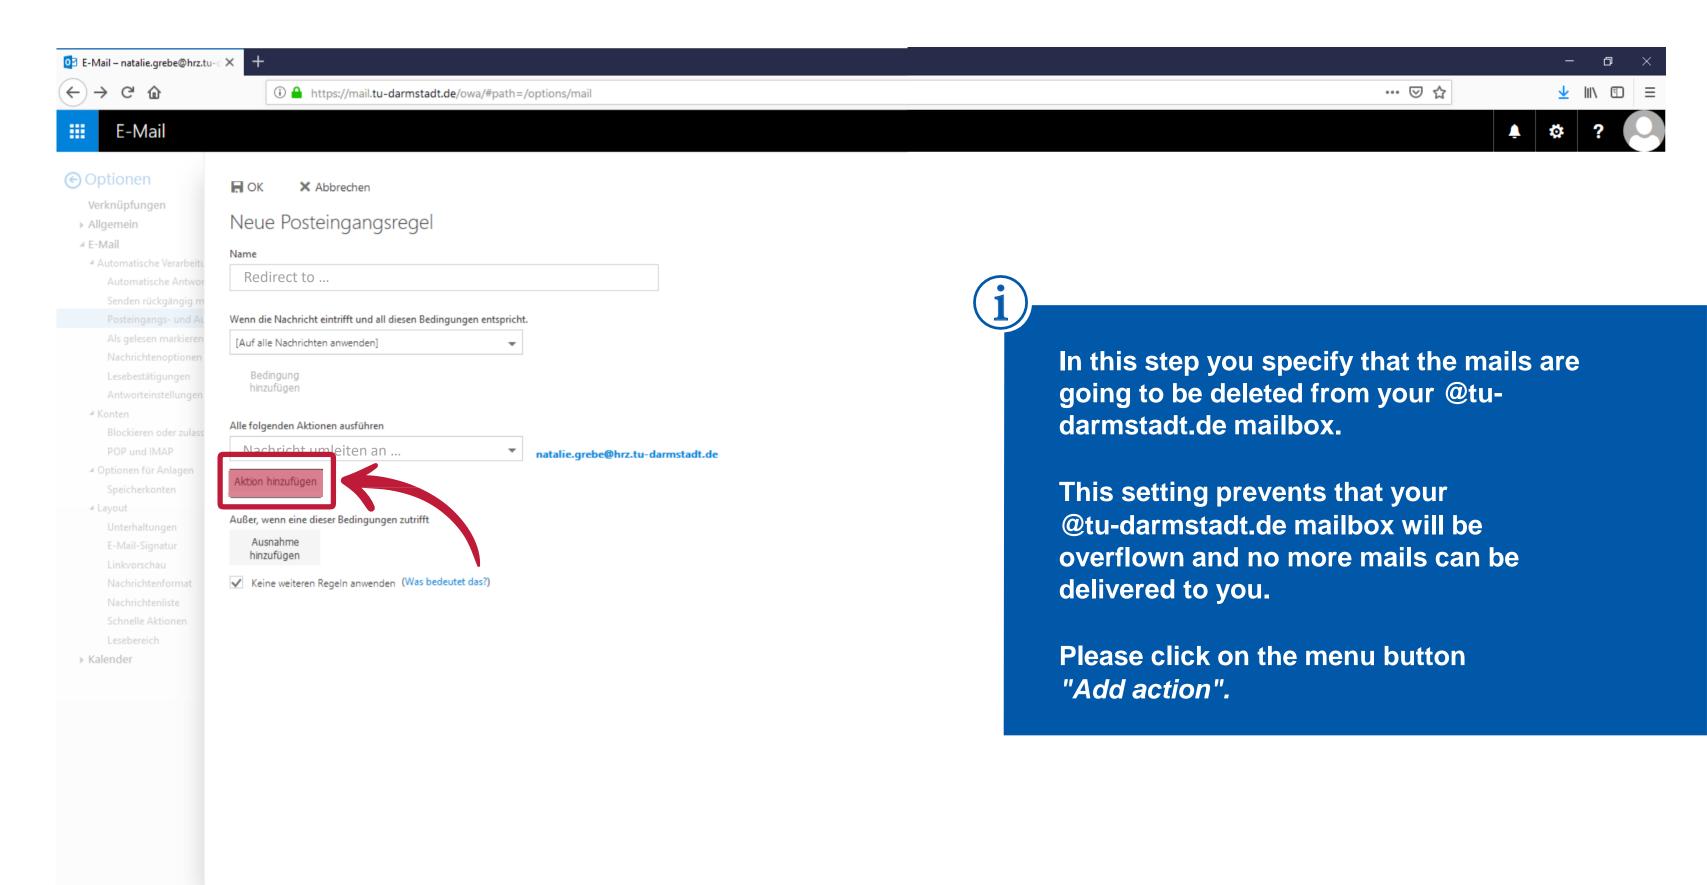

Nachricht anheften

Nachricht markieren

Kalender

Weiterleiten, umleiten oder senden

Nachricht in Ordner kopieren...

√ Nachricht löschen

"ok-button" in the upper left corner.

Wenn Ihre Regeln nicht funktionieren, klicken Sie hier, um einen Diagnosebericht zu generieren.