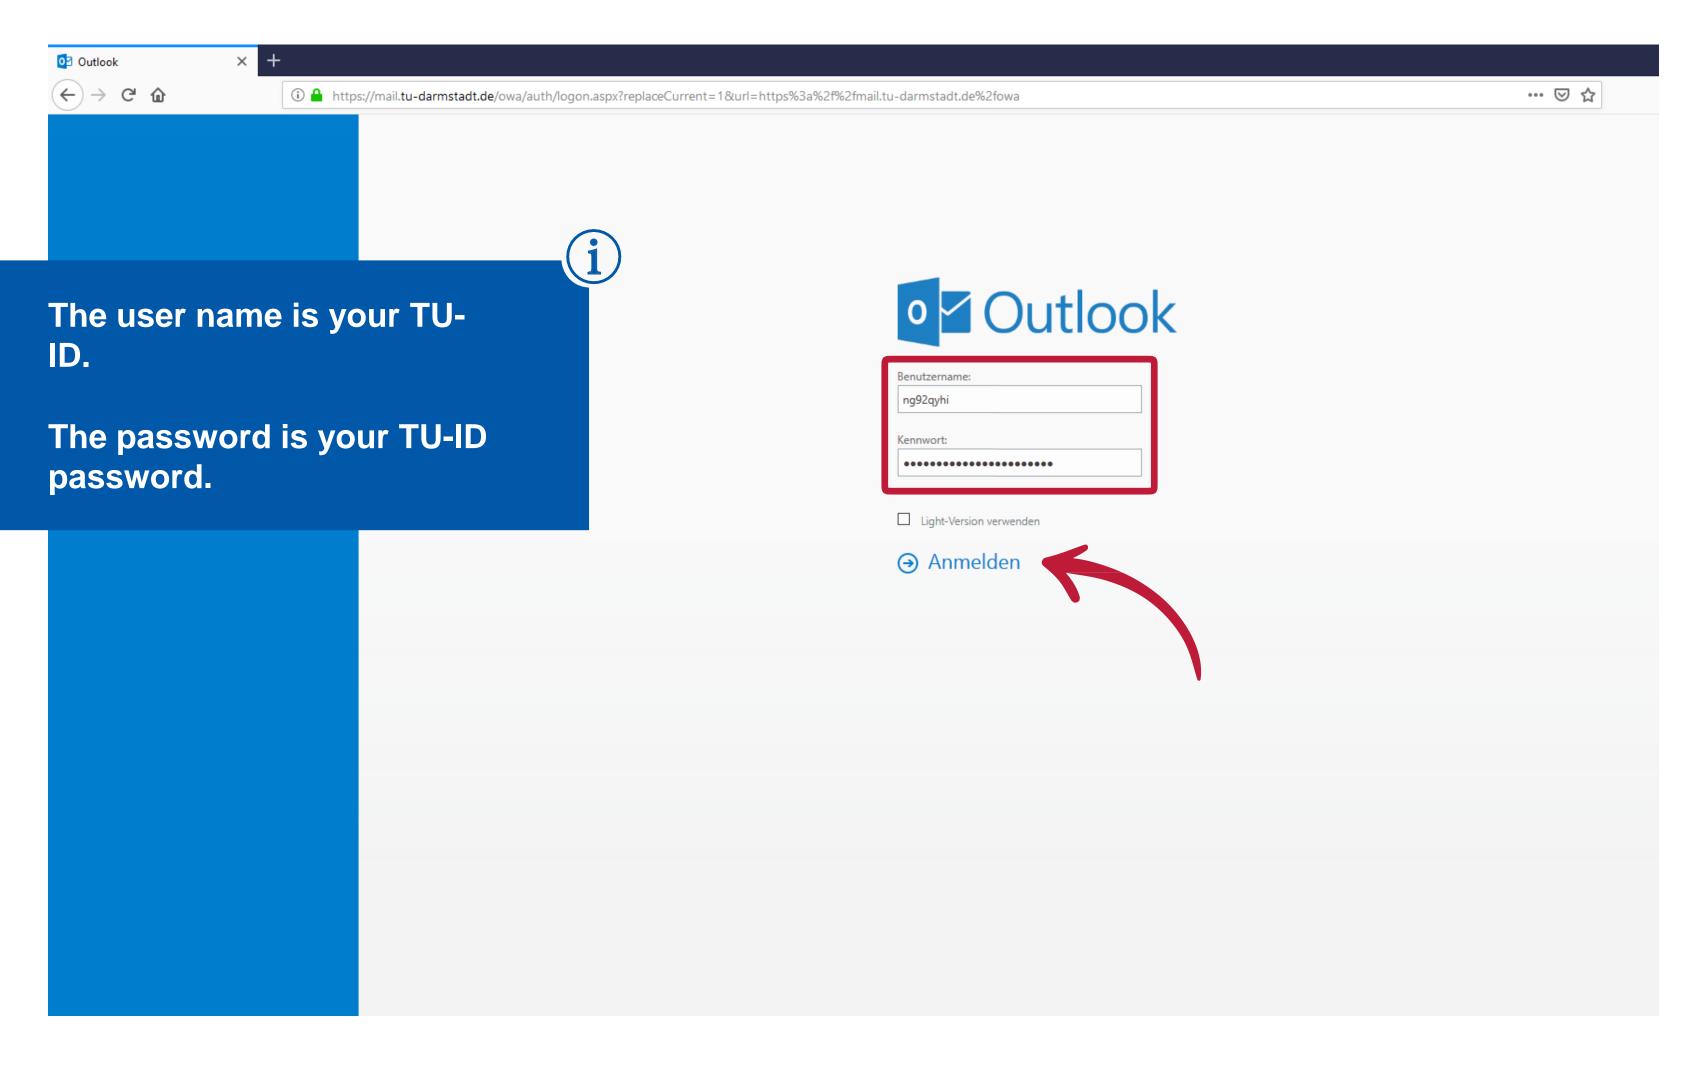

## Step-by-step instructions: How to redirect your @tu-darmstadt.de e-mail-address

How to redirect your personal e-mail adresse @tu-darmstadt.de to your local e-mail box.

i Ahttps://www.tu-darmstadt.de