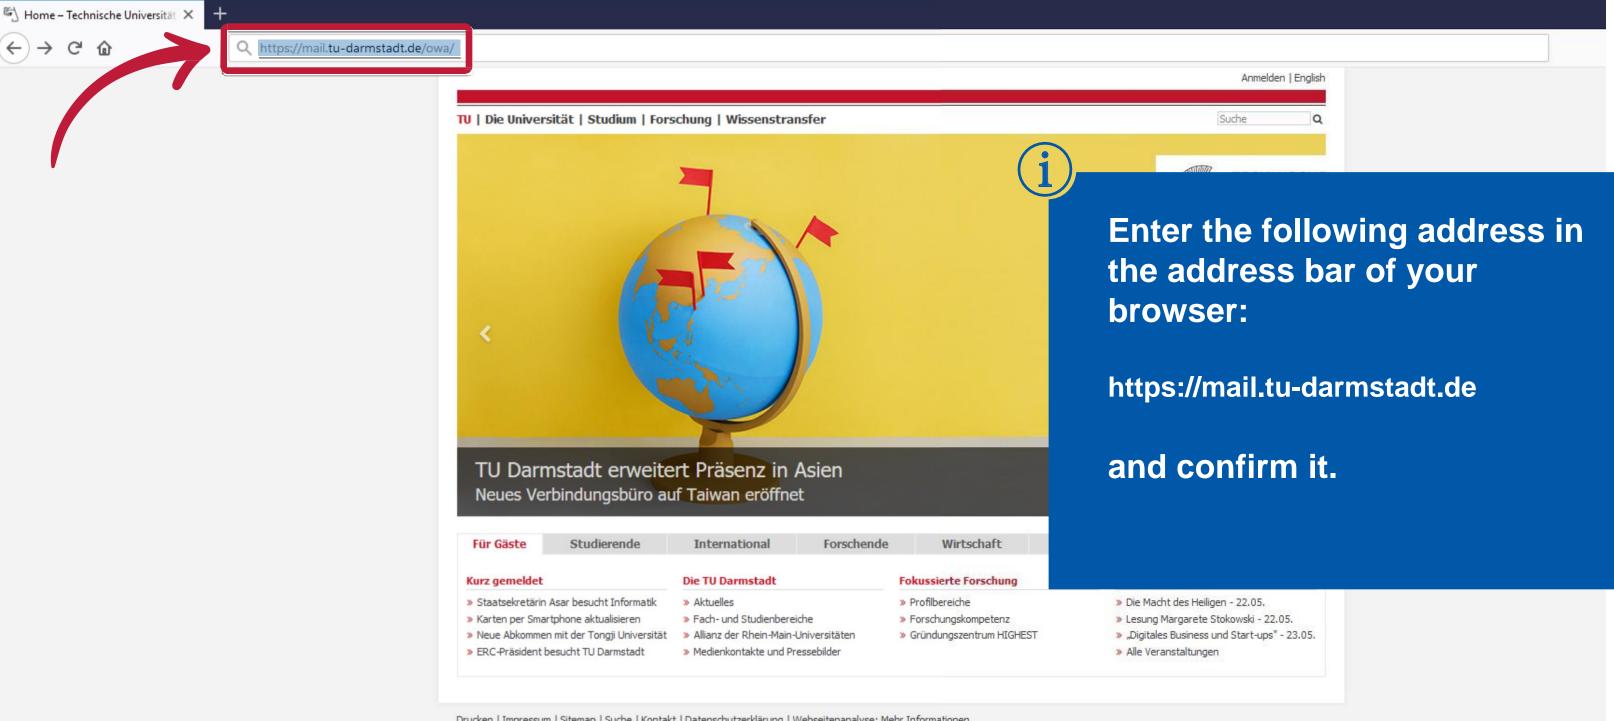

## Step-by-step instructions: How to redirect your @tu-darmstadt.de e-mail-address

How to redirect your personal e-mail adresse @tu-darmstadt.de to your local e-mail box.

i Ahttps://www.tu-darmstadt.de