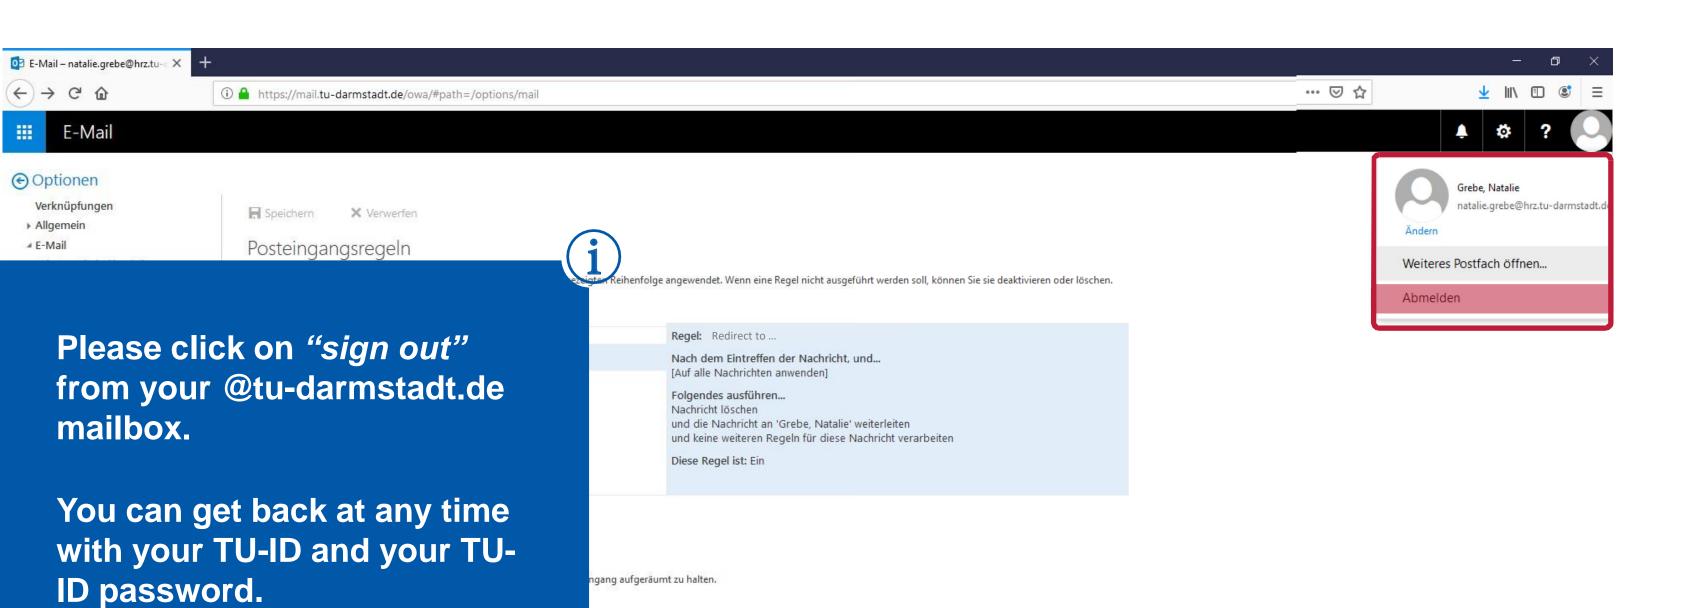

If you receive the e-mail in your redirected mailbox, you have done everything right.

If the test e-mail does not reach your redirected mailbox, please check the spelling of the redirecting-e-mail-address again. There may be a typo.