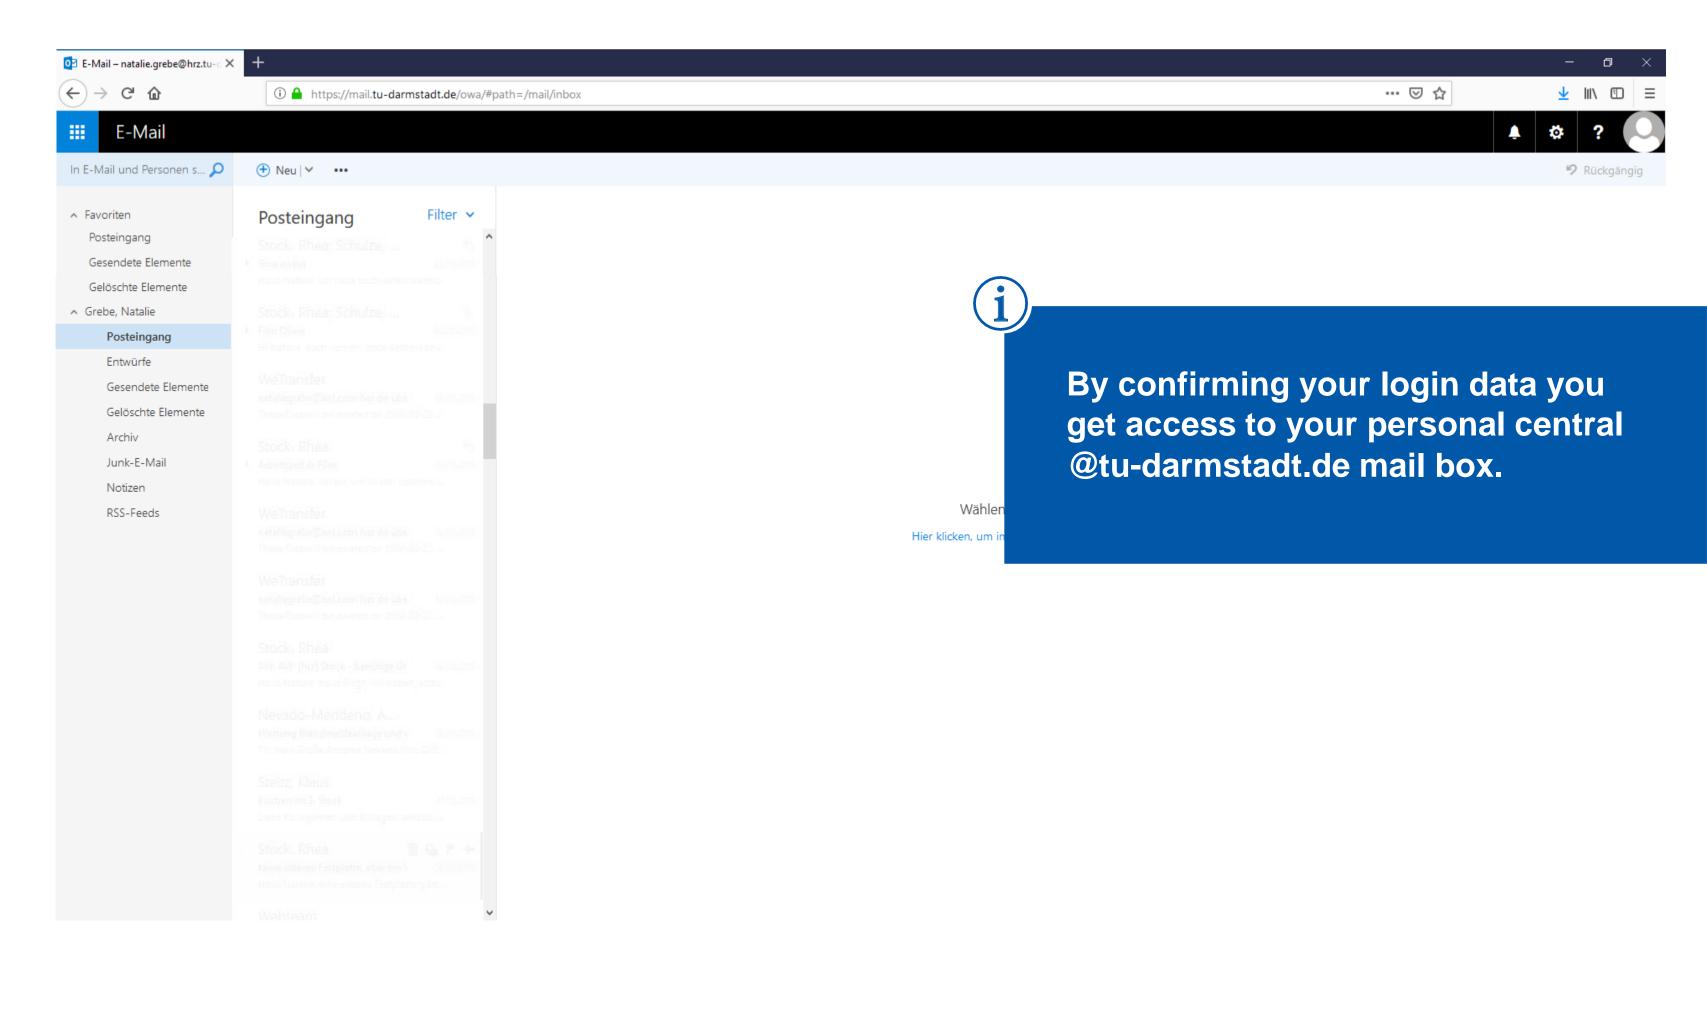

## Step-by-step instructions: How to redirect your @tu-darmstadt.de e-mail-address

How to redirect your personal e-mail adresse @tu-darmstadt.de to your local e-mail box.

i Ahttps://www.tu-darmstadt.de