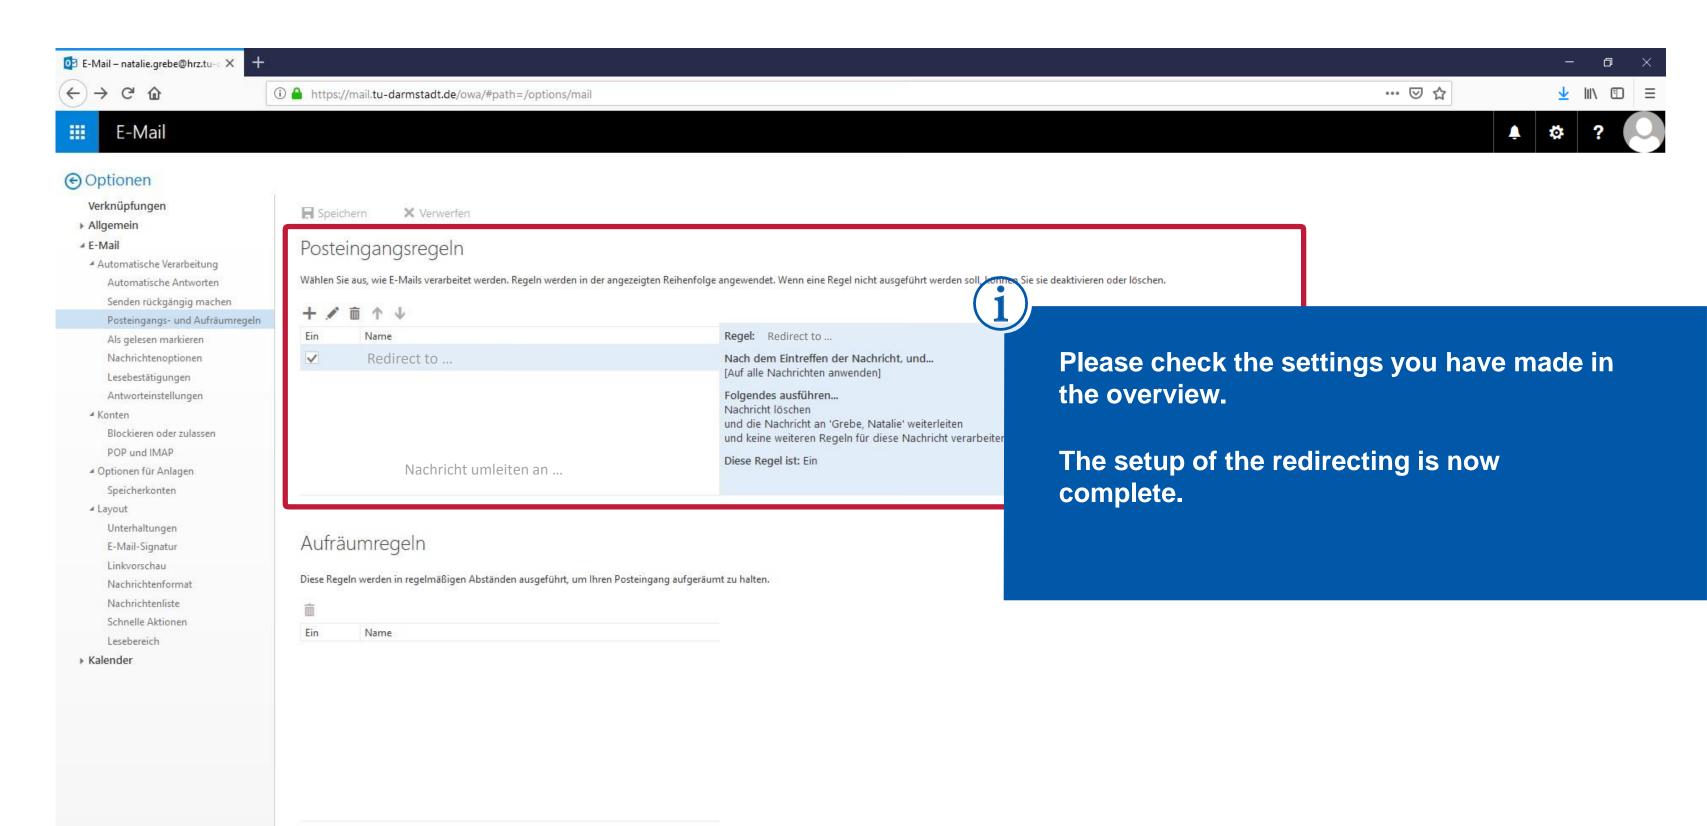

Wenn Ihre Regeln nicht funktionieren, klicken Sie hier, um einen Diagnosebericht zu generieren.

Please perform a test.

Send a test message to your @tu-darmstadt.de e-mail address.

Please use a third party e-mail-address (eg. your private e-mail-address) as e-mails will not be redirected to the e-mail-box from which you have set the redirection.

If you receive the e-mail in your redirected mailbox, you have done everything right.

If the test e-mail does not reach your redirected mailbox, please check the spelling of the redirecting-e-mail-address again. There may be a typo.