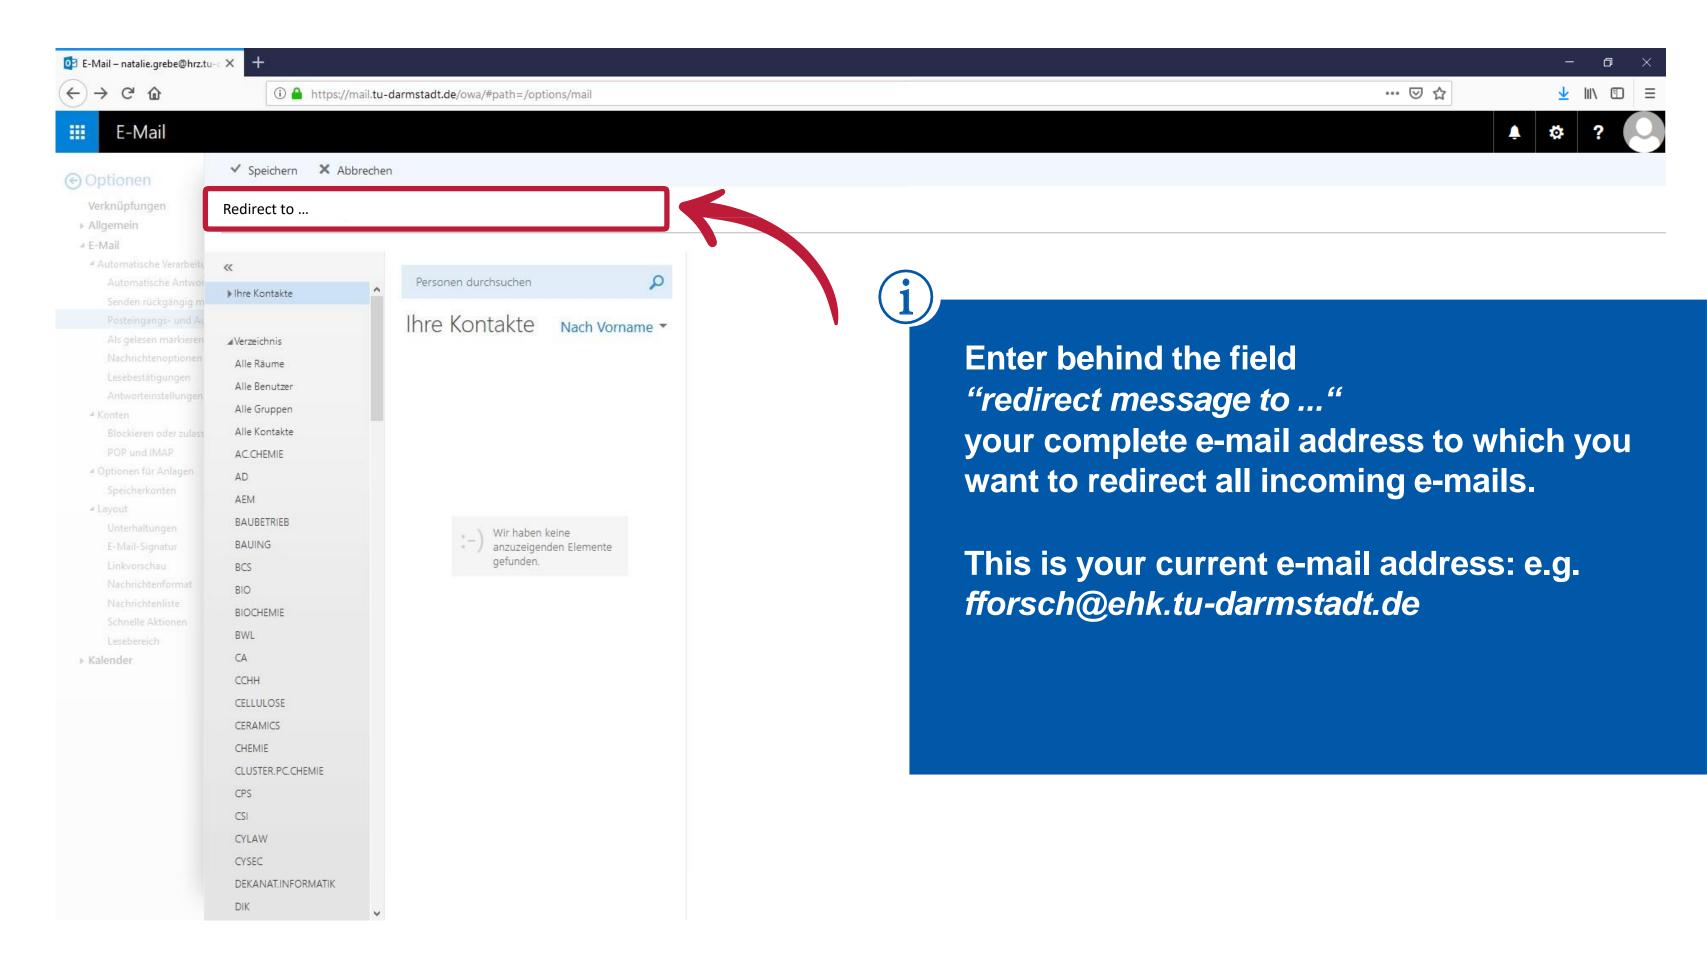

Wenn Ihre Regeln nicht funktionieren, klicken Sie hier, um einen Diagnosebericht zu generieren.

Please perform a test.

Send a test message to your @tu-darmstadt.de e-mail address.

Please use a third party e-mail-address (eg. your private e-mail-address) as e-mails will not be redirected to the e-mail-box from which you have set the redirection.

If you receive the e-mail in your redirected mailbox, you have done everything right.

If the test e-mail does not reach your redirected mailbox, please check the spelling of the redirecting-e-mail-address again. There may be a typo.