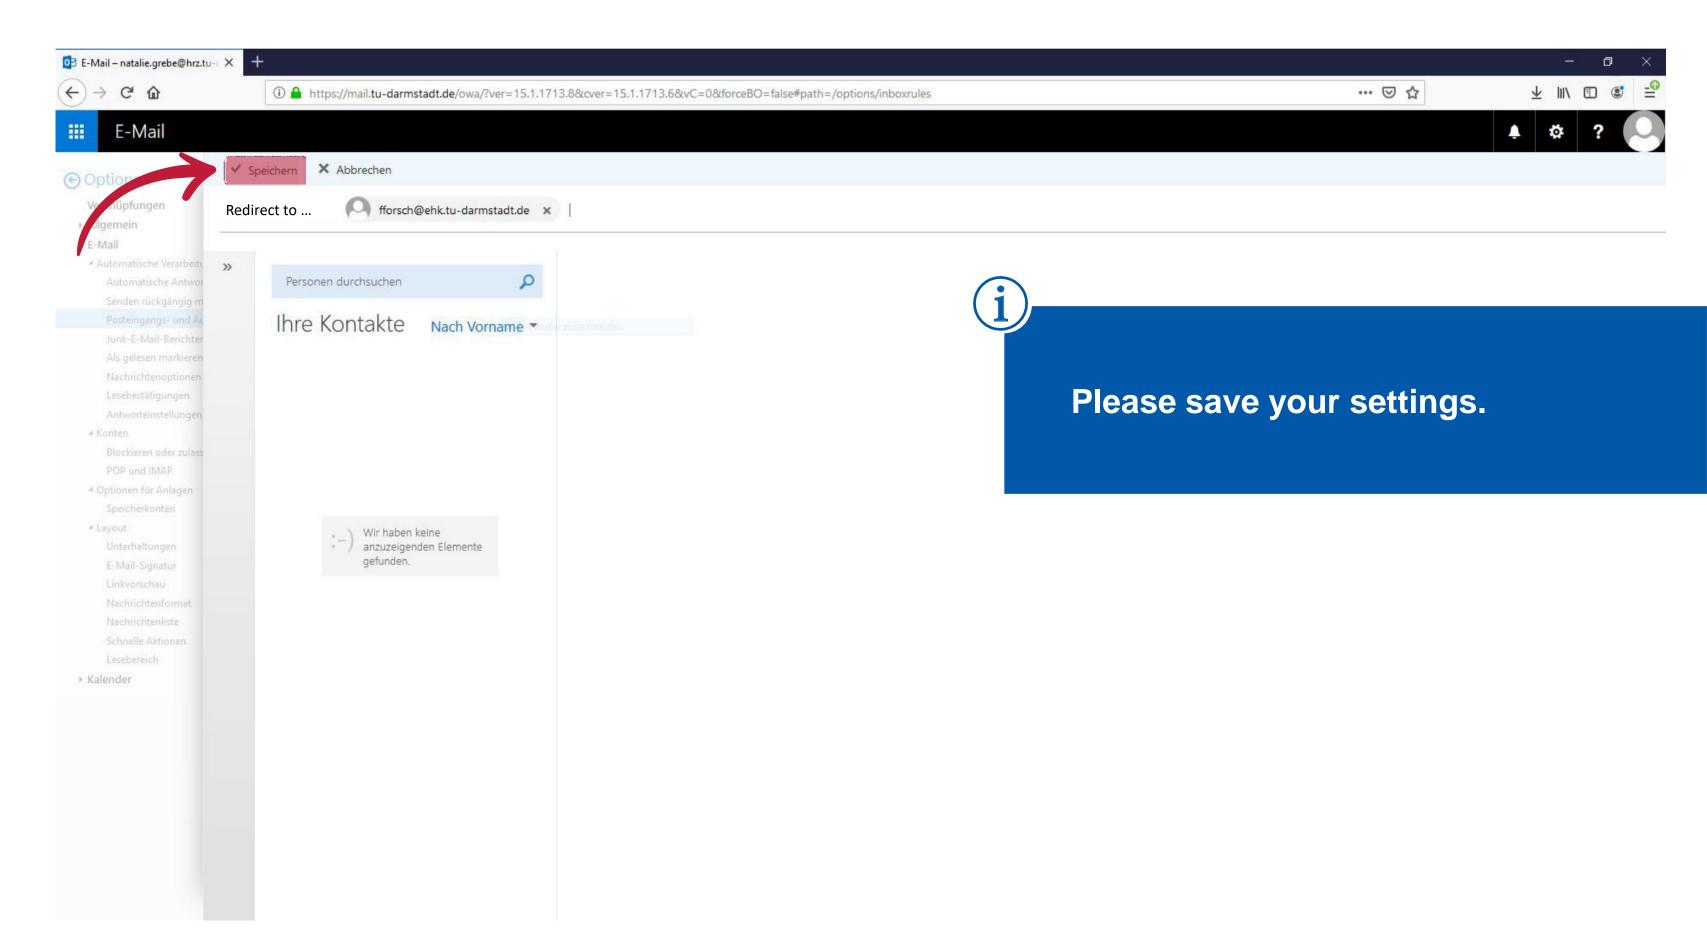

Nachricht anheften

Nachricht markieren

Kalender

Weiterleiten, umleiten oder senden

Nachricht in Ordner kopieren...

√ Nachricht löschen

"ok-button" in the upper left corner.

Wenn Ihre Regeln nicht funktionieren, klicken Sie hier, um einen Diagnosebericht zu generieren.