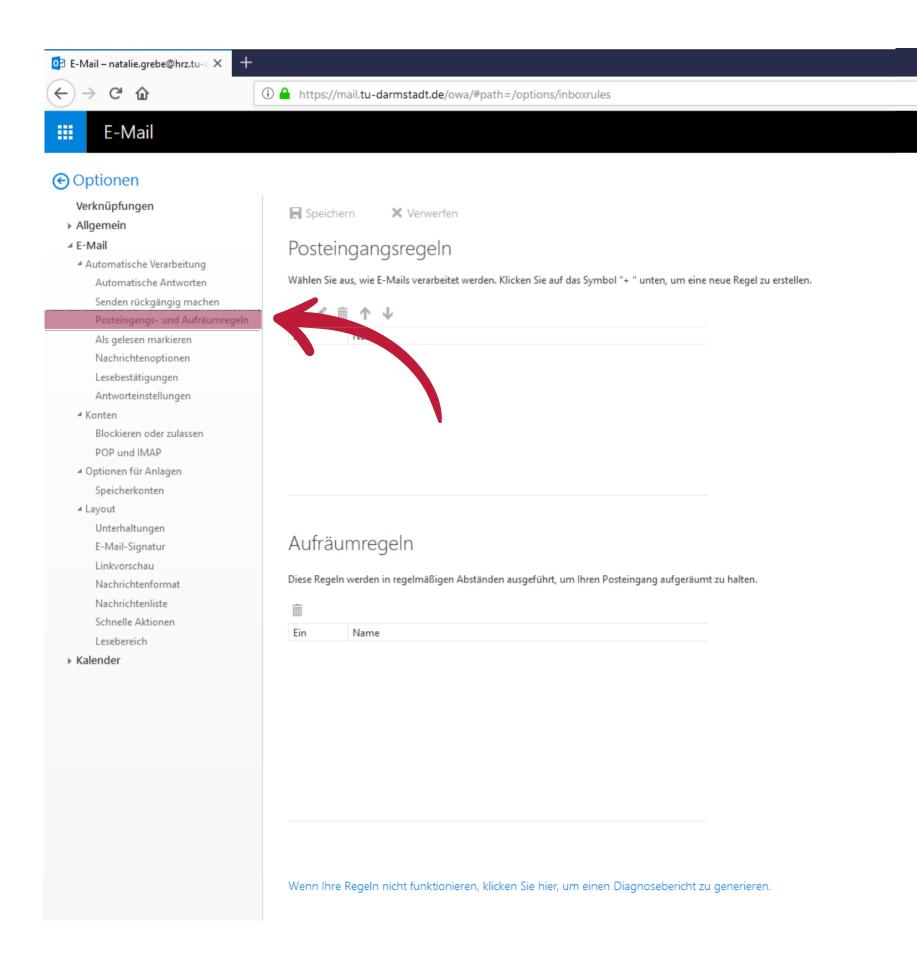

... ☑ ☆

<u>↓</u> |||\ □ | ≡

Kalender

choose from.

We recommend the rule:

"[Apply to all messages.]"

Weiterleiten, umleiten oder senden

▶ Kalender