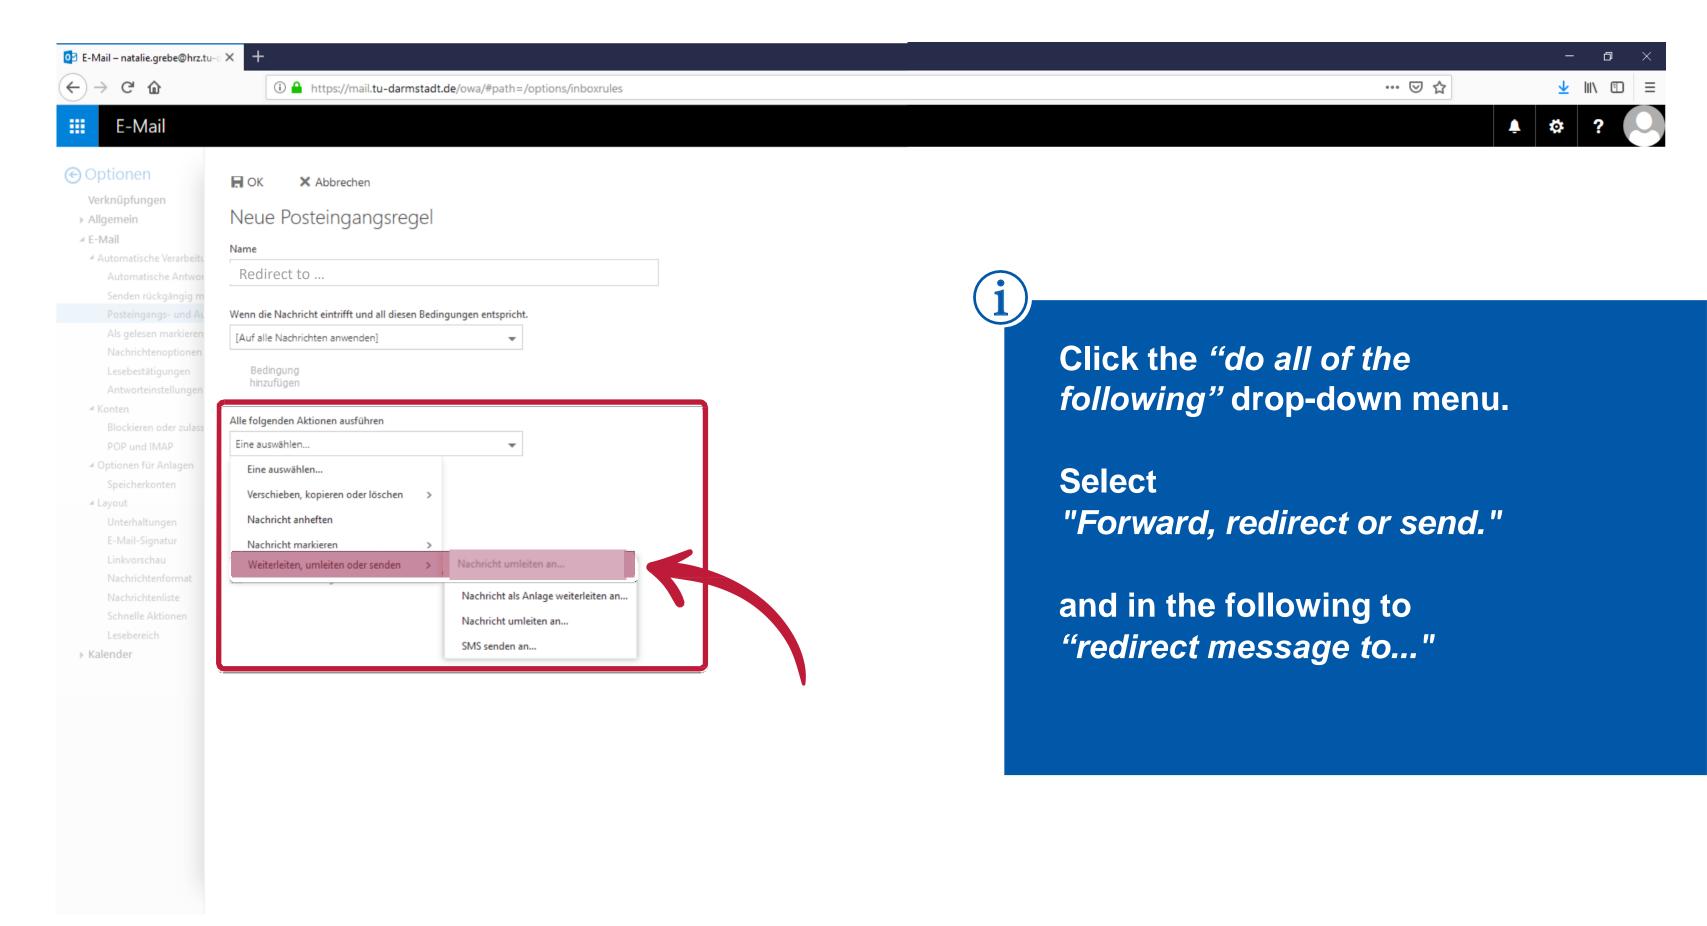

POP und IMAP

Dptionen für Anlagen
Speicherkonten

Unterhaltungen E-Mail-Signatur Linkvorschau Nachrichtenformat Nachrichtenliste Schnelle Aktionen Lesebereich

Layout

▶ Kalender

Now click on

"inbox and sweep rules"

... ☑ ☆

<u>↓</u> |||\ □ | ≡

Kalender

choose from.

We recommend the rule:

"[Apply to all messages.]"

Weiterleiten, umleiten oder senden

▶ Kalender

Nachricht anheften

Nachricht markieren

Kalender

Weiterleiten, umleiten oder senden

Nachricht in Ordner kopieren...

√ Nachricht löschen

"ok-button" in the upper left corner.

Wenn Ihre Regeln nicht funktionieren, klicken Sie hier, um einen Diagnosebericht zu generieren.