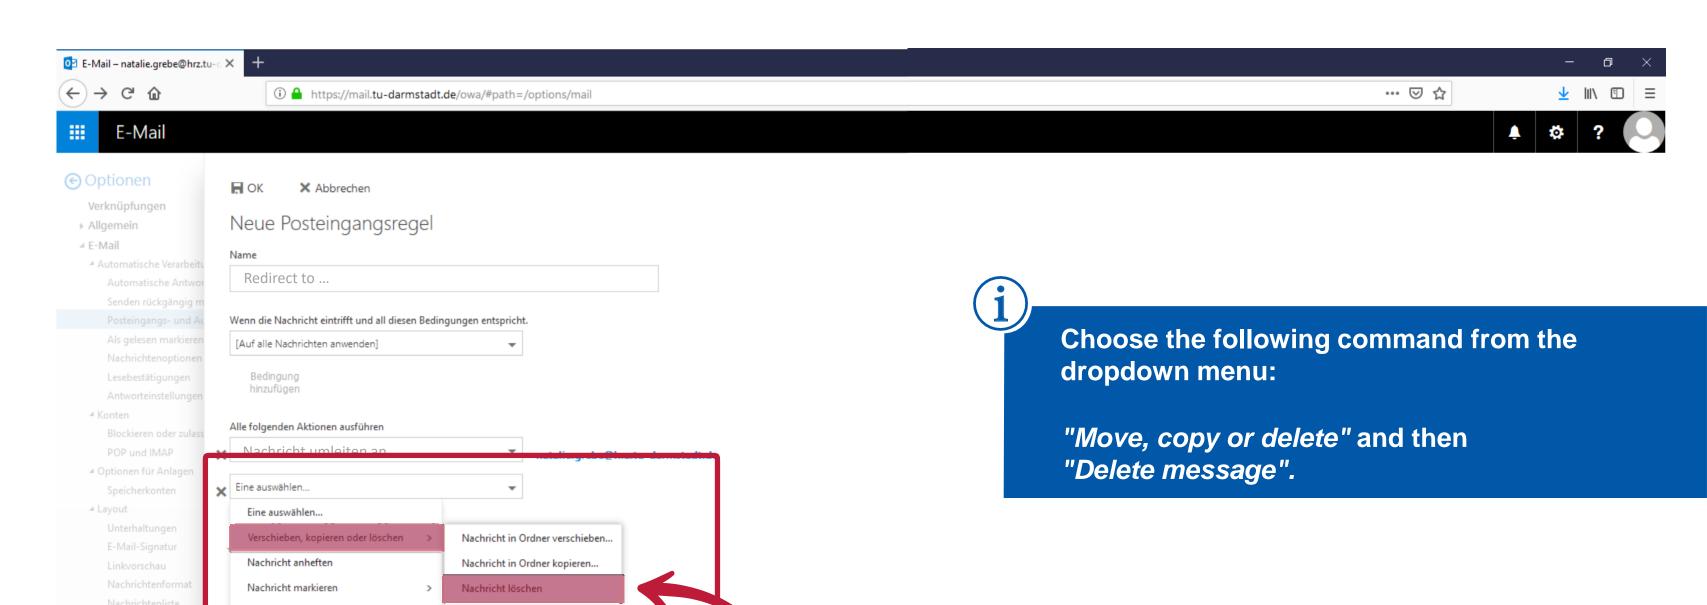

... ☑ ☆

<u>↓</u> |||\ □ | ≡

Kalender

choose from.

We recommend the rule:

"[Apply to all messages.]"

Weiterleiten, umleiten oder senden

▶ Kalender

Nachricht anheften

Nachricht markieren

Kalender

Weiterleiten, umleiten oder senden

Nachricht in Ordner kopieren...

√ Nachricht löschen

"ok-button" in the upper left corner.

Wenn Ihre Regeln nicht funktionieren, klicken Sie hier, um einen Diagnosebericht zu generieren.