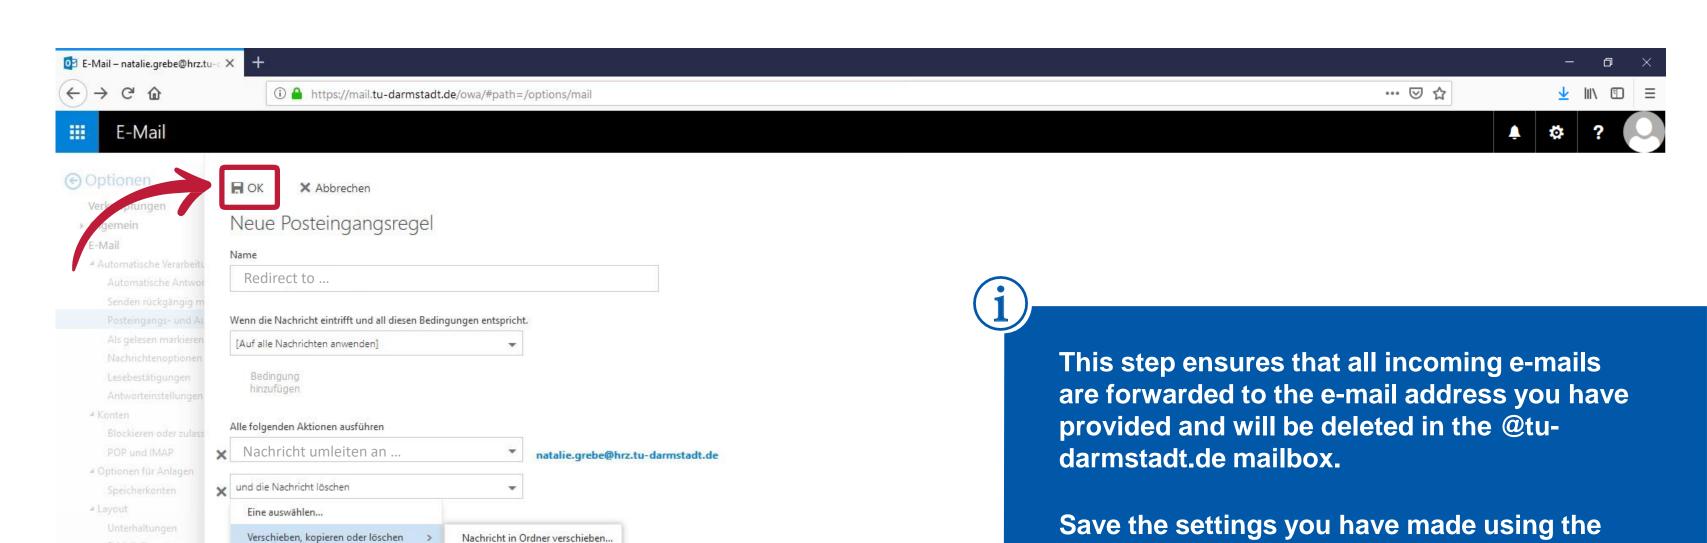

Nachricht anheften

Nachricht markieren

Kalender

Weiterleiten, umleiten oder senden

Nachricht in Ordner kopieren...

√ Nachricht löschen

"ok-button" in the upper left corner.

Wenn Ihre Regeln nicht funktionieren, klicken Sie hier, um einen Diagnosebericht zu generieren.

Wenn Ihre Regeln nicht funktionieren, klicken Sie hier, um einen Diagnosebericht zu generieren.

Please perform a test.

Send a test message to your @tu-darmstadt.de e-mail address.

Please use a third party e-mail-address (eg. your private e-mail-address) as e-mails will not be redirected to the e-mail-box from which you have set the redirection.