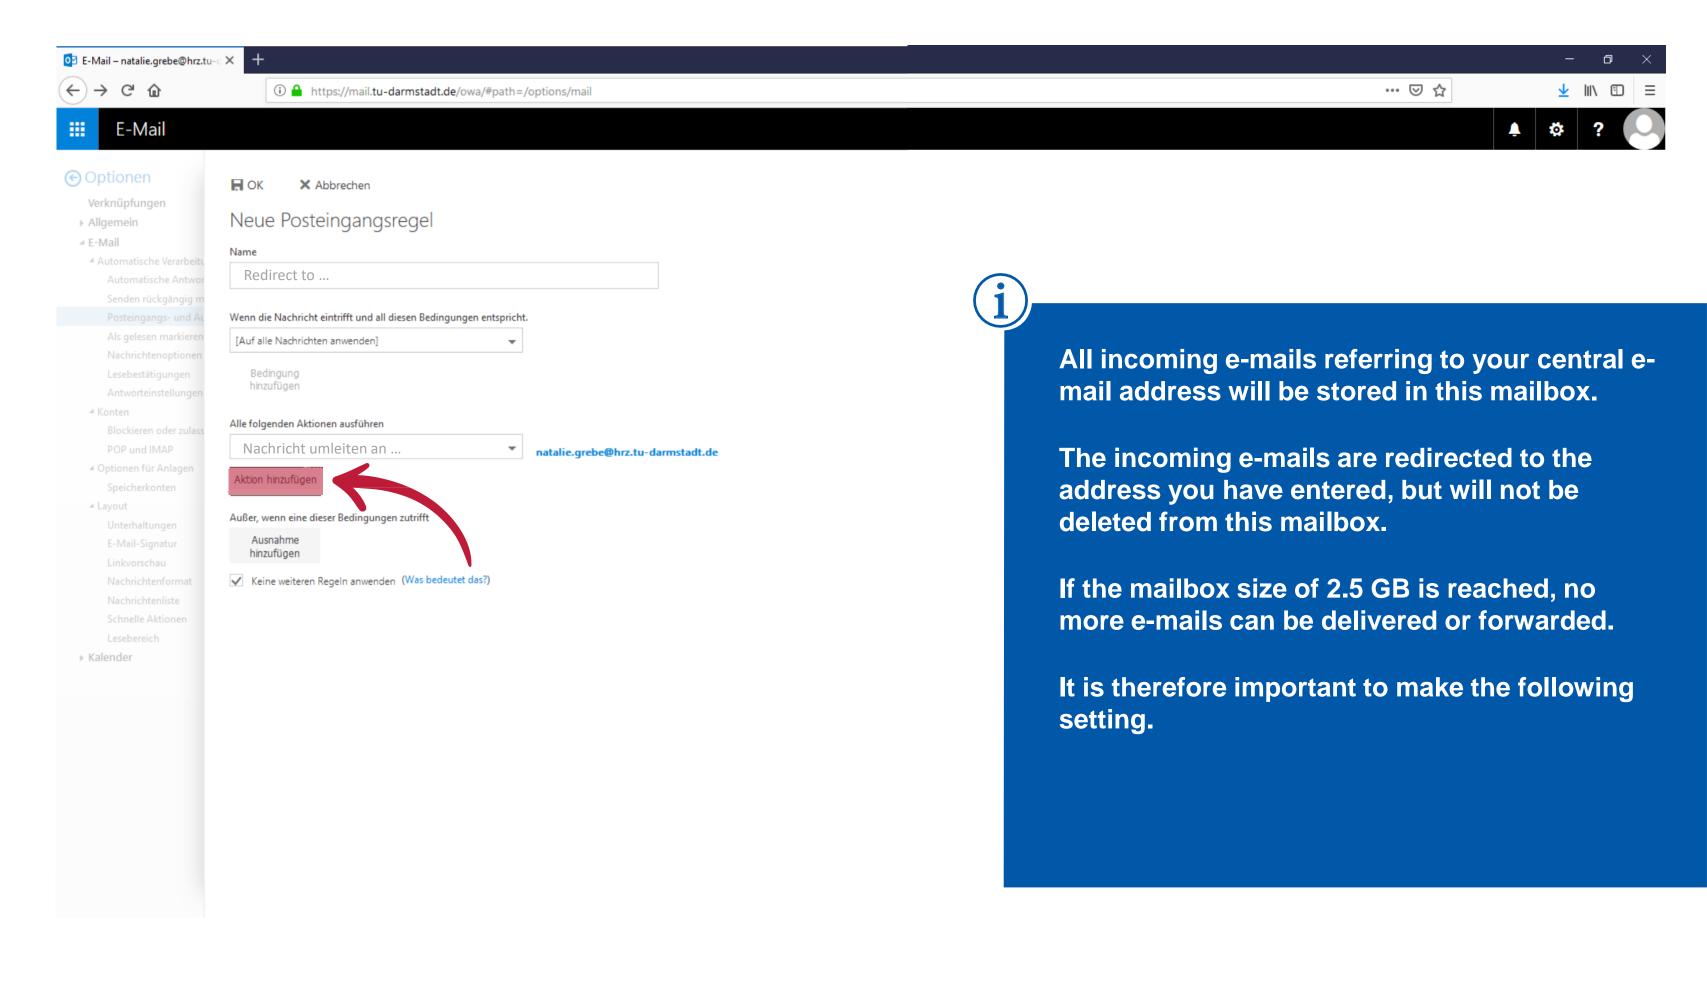

POP und IMAP

Dptionen für Anlagen
Speicherkonten

Unterhaltungen E-Mail-Signatur Linkvorschau Nachrichtenformat Nachrichtenliste Schnelle Aktionen Lesebereich

Layout

▶ Kalender

Now click on

"inbox and sweep rules"

... ☑ ☆

<u>↓</u> |||\ □ | ≡

Kalender

choose from.

We recommend the rule:

"[Apply to all messages.]"

Weiterleiten, umleiten oder senden

▶ Kalender