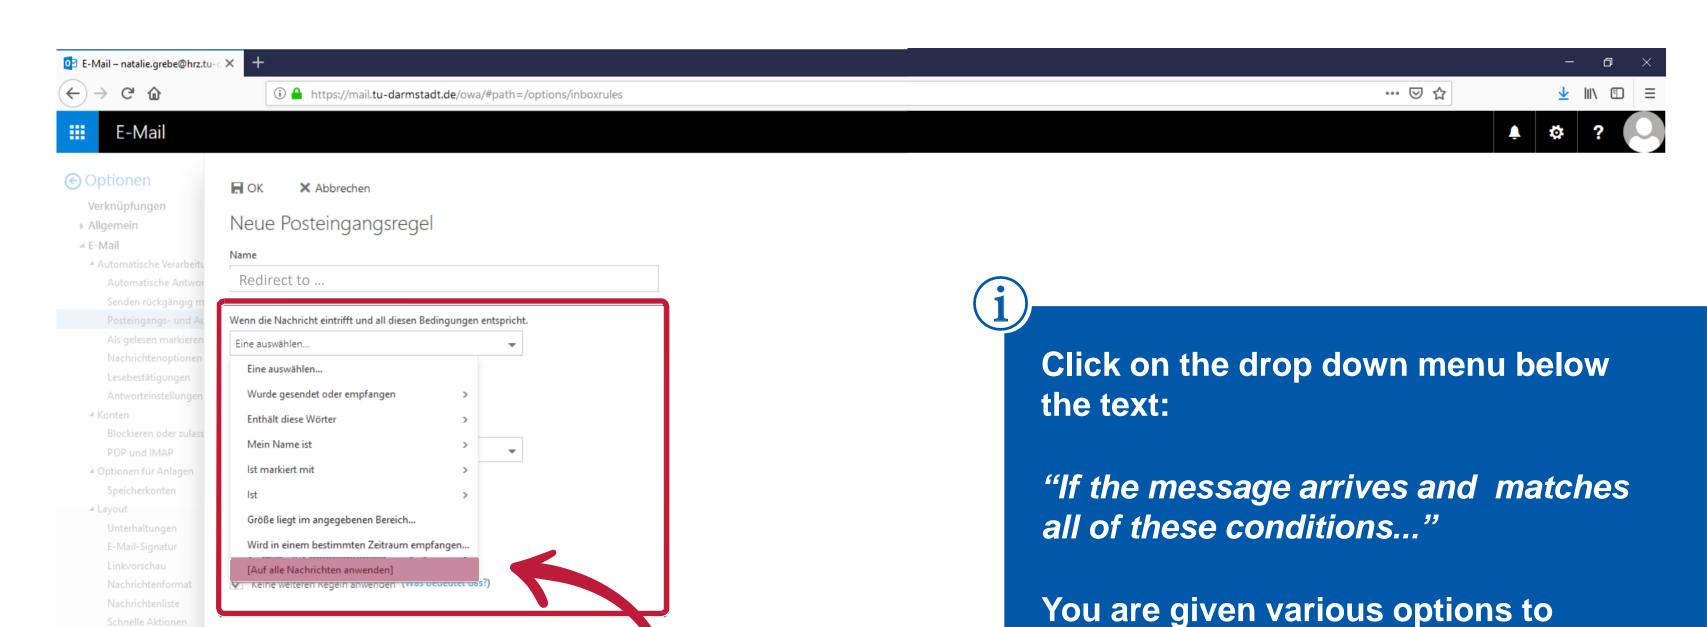

... ☑ ☆

<u>↓</u> |||\ □ | ≡

Kalender

choose from.

We recommend the rule:

"[Apply to all messages.]"

Weiterleiten, umleiten oder senden

▶ Kalender