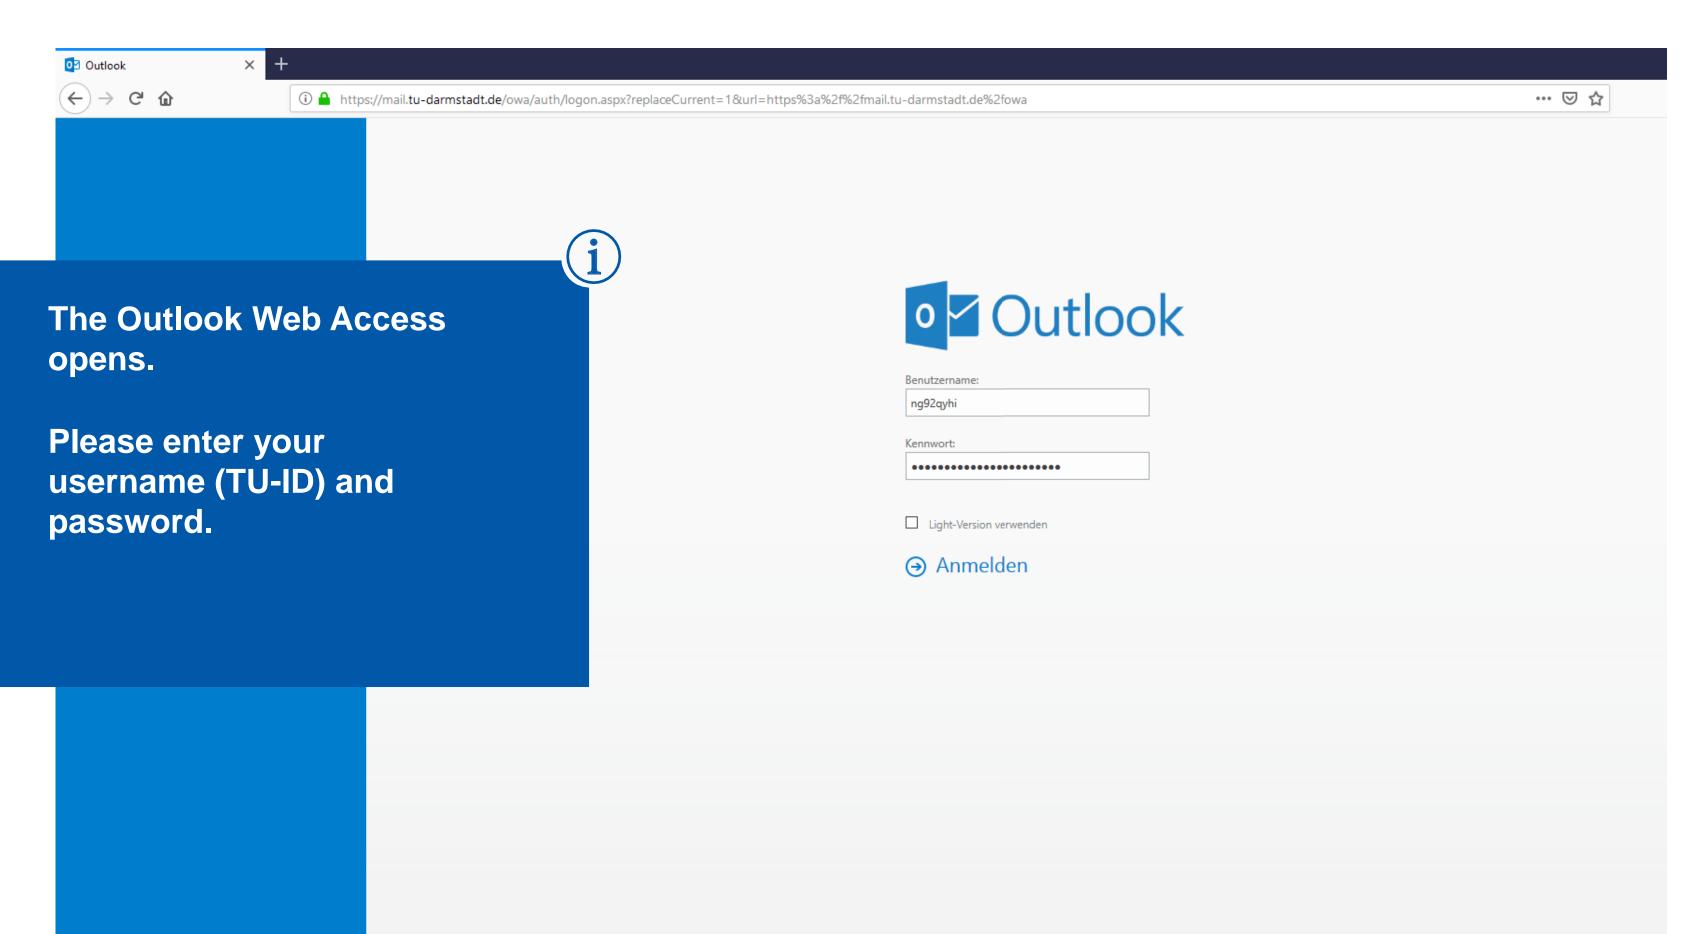

## Step-by-step instructions: How to redirect your @tu-darmstadt.de e-mail-address

How to redirect your personal e-mail adresse @tu-darmstadt.de to your local e-mail box.

i Ahttps://www.tu-darmstadt.de