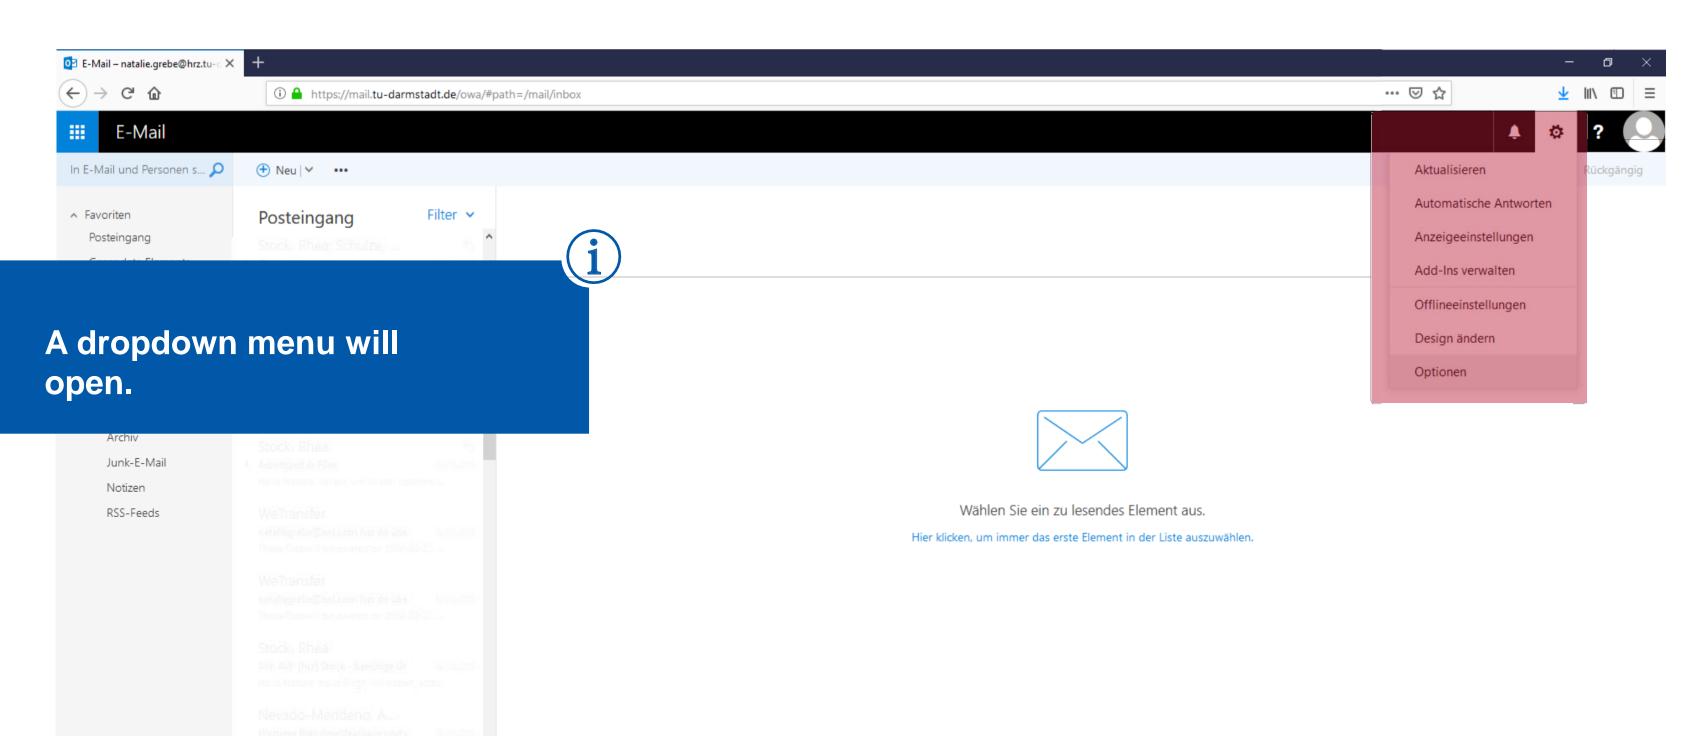

POP und IMAP

Dptionen für Anlagen
Speicherkonten

Unterhaltungen E-Mail-Signatur Linkvorschau Nachrichtenformat Nachrichtenliste Schnelle Aktionen Lesebereich

Layout

▶ Kalender

Now click on

"inbox and sweep rules"