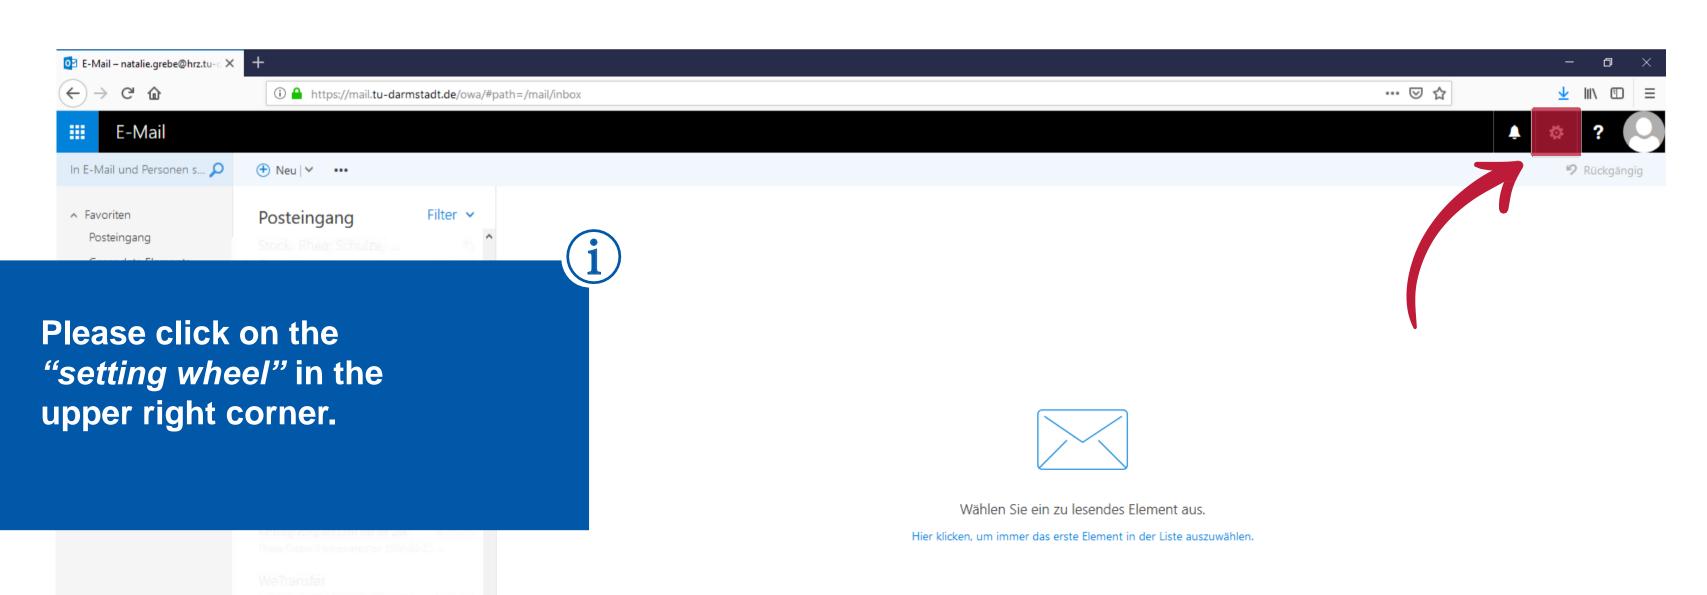

POP und IMAP

Dptionen für Anlagen
Speicherkonten

Unterhaltungen E-Mail-Signatur Linkvorschau Nachrichtenformat Nachrichtenliste Schnelle Aktionen Lesebereich

Layout

▶ Kalender

Now click on

"inbox and sweep rules"