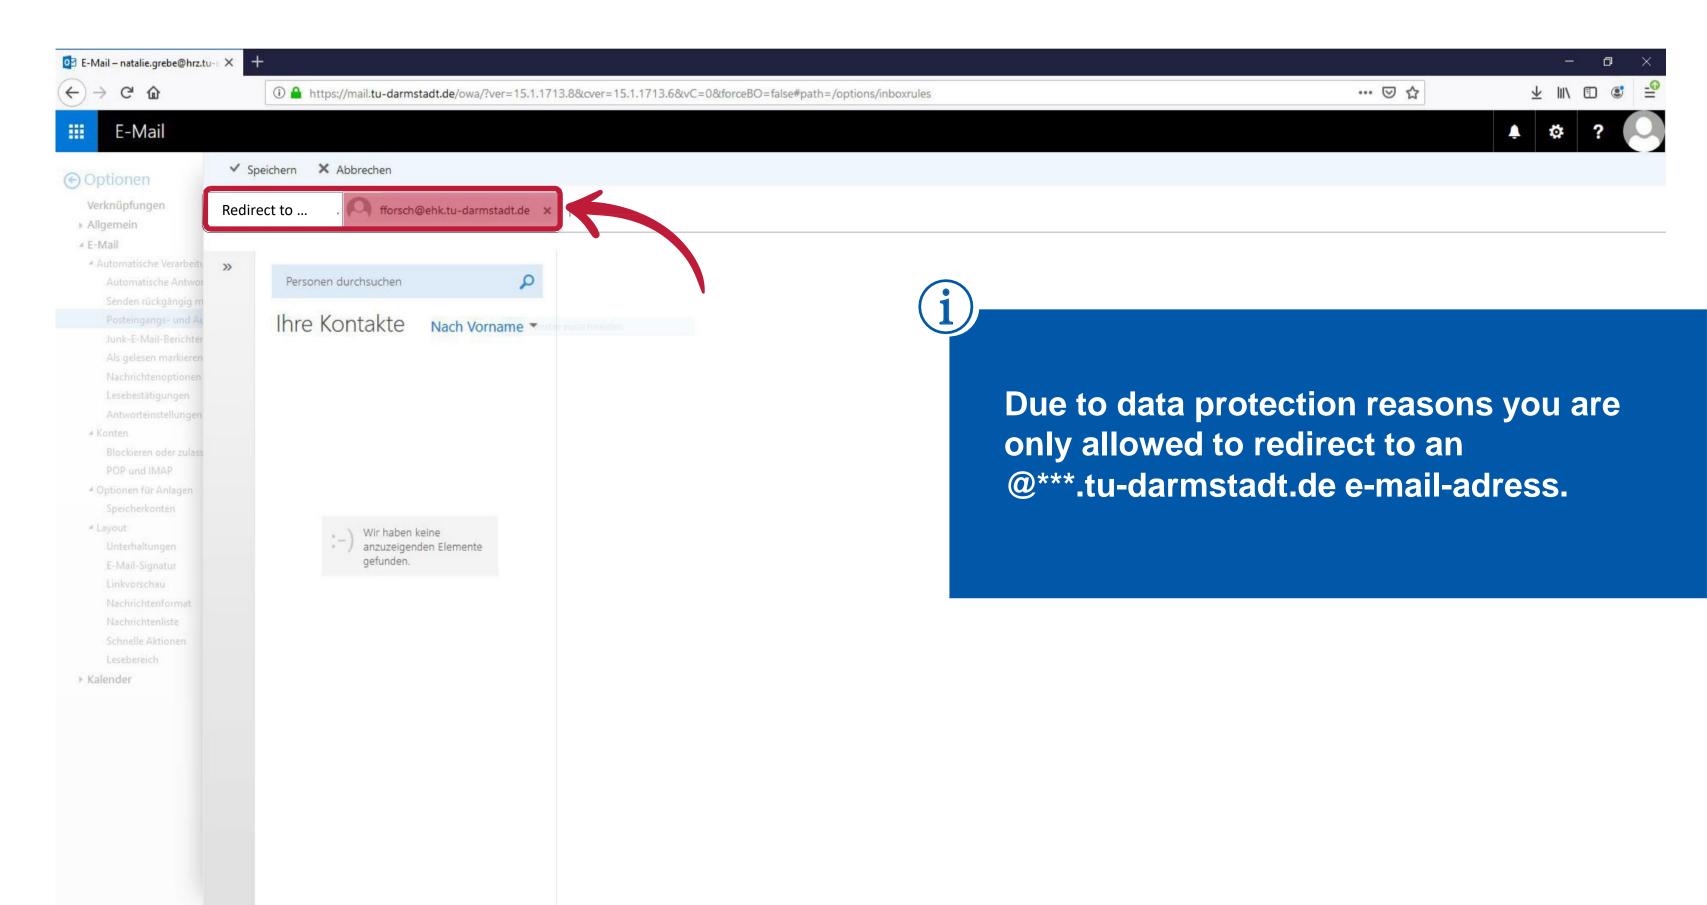

... ☑ ☆

<u>↓</u> |||\ □ | ≡

Kalender

choose from.

We recommend the rule:

"[Apply to all messages.]"

Weiterleiten, umleiten oder senden

▶ Kalender