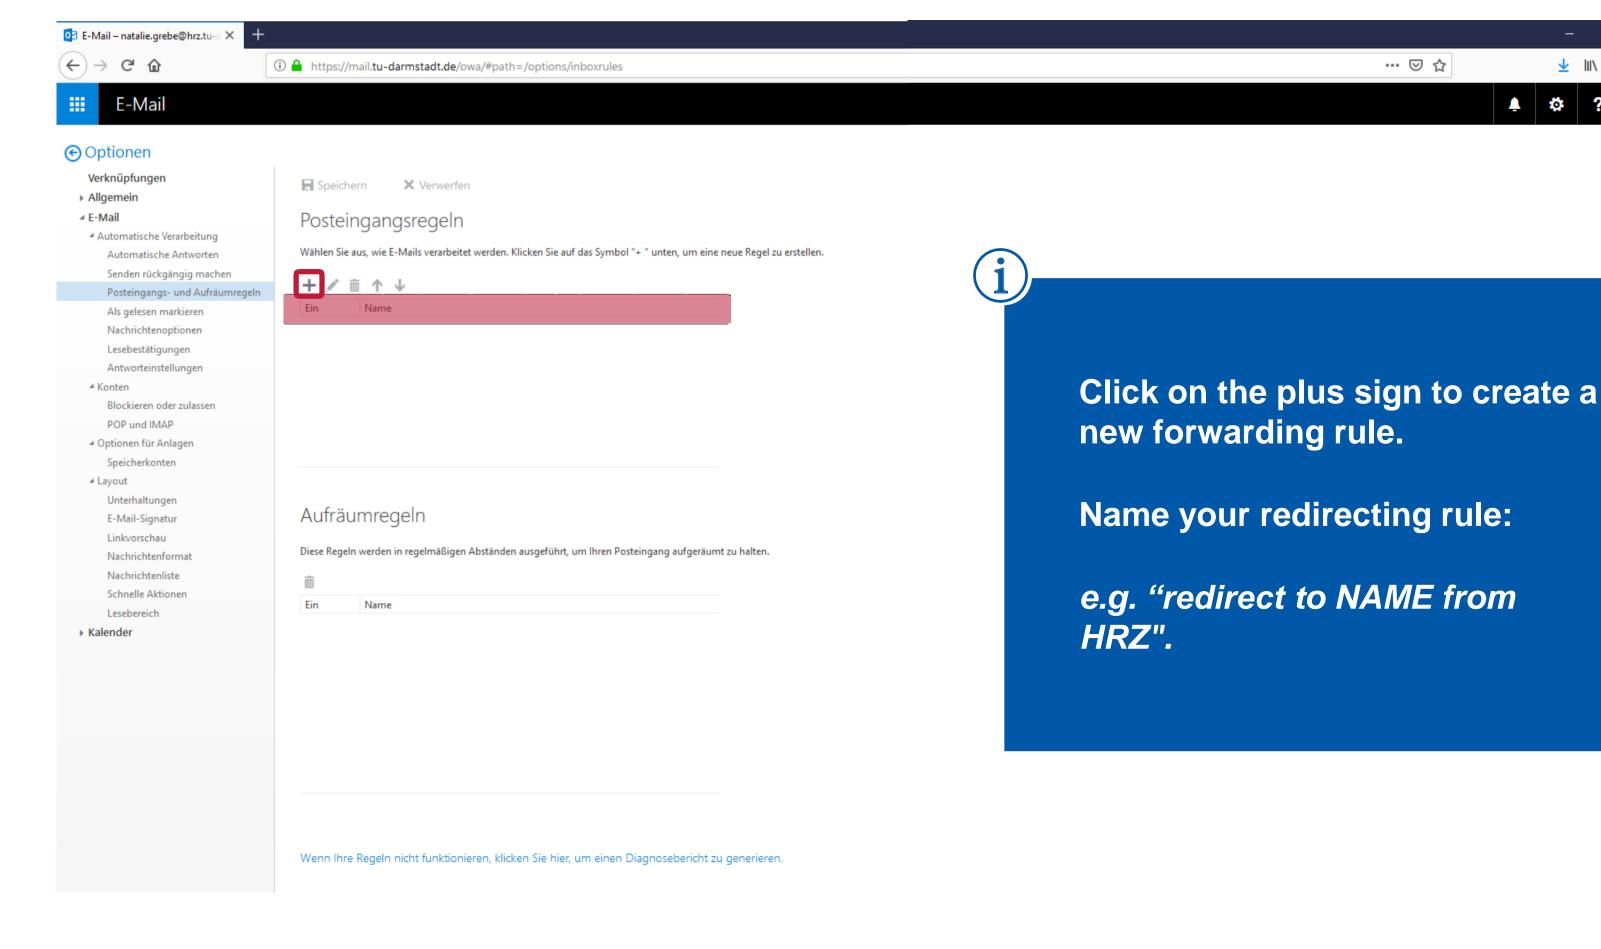

## Step-by-step instructions: How to redirect your @tu-darmstadt.de e-mail-address

How to redirect your personal e-mail adresse @tu-darmstadt.de to your local e-mail box.

i Ahttps://www.tu-darmstadt.de

POP und IMAP

Dptionen für Anlagen
Speicherkonten

Unterhaltungen E-Mail-Signatur Linkvorschau Nachrichtenformat Nachrichtenliste Schnelle Aktionen Lesebereich

Layout

▶ Kalender

Now click on

"inbox and sweep rules"