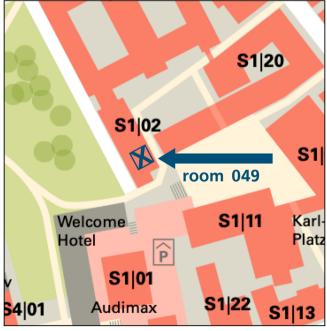

## Come by! On-site consultation at Campus Stadtmitte in S1|02 Room 049:

The current office hours can be found on the website:

www.hrz.tu-darmstadt.de/beratung

Online appointments via Zoom: by prior request via

You will find us in S1|02 room 049